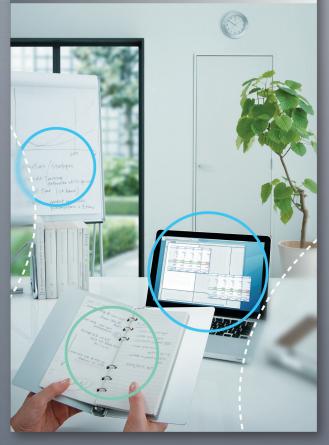

# Home & Office Neo Fully customised indoor solution

Ultra wide indoor vision & easy adaption

Greatly improved indoor design.

Standard Progressive Lens

#### \*Provides wide indoor vision \*Most suitable for various indoor activities