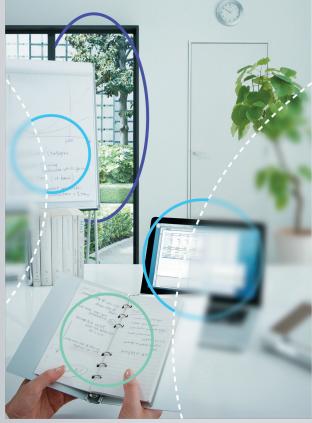

# Home & Office Neo Fully customised indoor solution

Ultra wide indoor vision & easy adaption

Greatly improved indoor design.

Standard Progressive Lens

#### \*Provides wide indoor vision \*Most suitable for various indoor activities