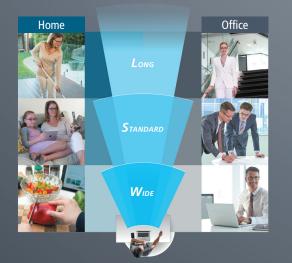

### Adapted to your lifestyle

Home & Office Neo offers three types of lenses in order to meet the lifestyle of all wearers.

#### [ From Near to Extended Intermediate ]

\*

 $\star \star$ 

 $\star$   $\star$   $\star$ 

#### \*Provides wide indoor vision \*Most suitable for various indoor activities