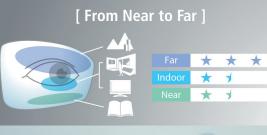

#### [ From Near to Extended Intermediate ]

\*

 $\star \star$ 

 $\star$   $\star$   $\star$ 

#### \*Provides wide indoor vision \*Most suitable for various indoor activities